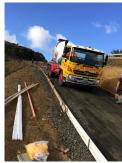

The concrete was delivered directly to the pour area and the driveway was formed as the trucks worked their way down the pour site until the entire surface was poured and finished. As the roadway had numerous unconventional angles, the use of FORTA FERRO made this task easy. Using wiremesh would have required many more hours of labour for cutting and placement.