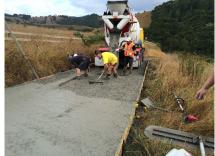

The concrete was delivered directly to the pour area and the driveway was formed as the trucks worked their way down the pour site until the entire surface was poured and finished. As the roadway had numerous unconventional angles, the use of FORTA FERRO made this task easy. Using wiremesh would have required many more hours of labour for cutting and placement.

The exterior driveway pavement was lightly broom finished and looks great without any protruding fibre showing.