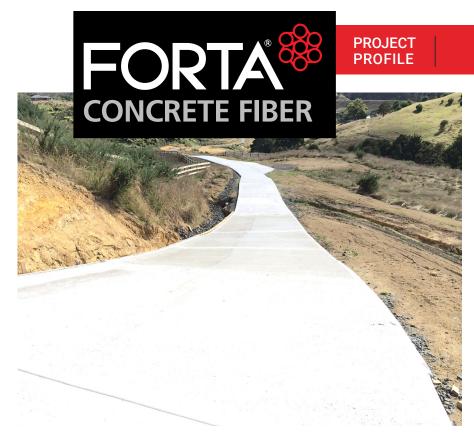

### **Residential Subdivision Road Access**

## **PROJECT DESCRIPTION**

Martin Black Concrete has used FORTA FERRO macro fibre reinforcement system for a number of very successful projects. Because of the contractor's experience and comfort with FORTA FERRO macro synthetic fibres, he recommended and used the fibre on the slab on grade residential subdivision driveway.

The concrete was delivered directly to the pour area and the driveway was formed as the trucks worked their way down the pour site until the entire surface was poured and finished. As the roadway had numerous unconventional angles, the use of FORTA FERRO made this task easy. Using wiremesh would have required many more hours of labour for cutting and placement.